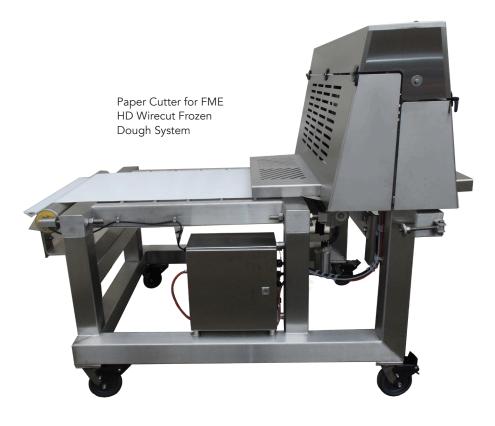

## FME PAPER CUTTER

Ensure consistent, clean, automated cutting that works seamlessly with product production.

Flip open guards for complete access and easy cleaning

### STANDARD FEATURES

- Strong and rigid 4x4 304 stainless steel tube frame customizable to required width of wirecut machine
- Simple turnkey operation
- Efficient paper cut block with paper air lift provides easy method of standardized paper cutting

- Quick release belt mechanism for product conveyor belt allows for easy sanitation and belt change-over
- Available with a choice of a conveyor belt drive to the motorized pulley or an externally driven pulley