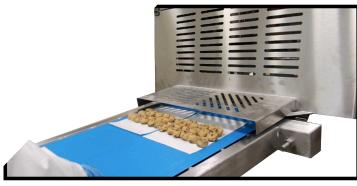

### STANDARD FEATURES

- Strong and rigid 4x4 304 stainless steel tube frame customizable to required width of wirecut machine
- Simple turnkey operation
- Efficient paper cut block with paper air lift provides easy method of standardized paper cutting