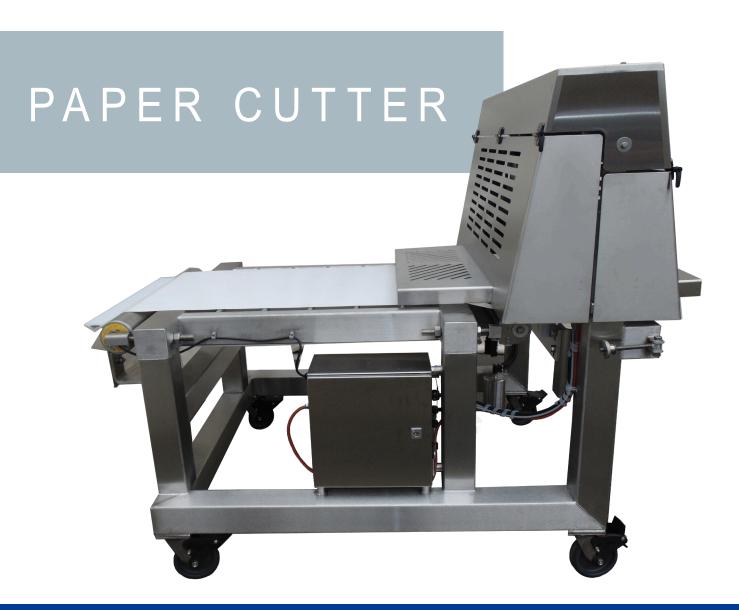

## FME PAPER CUTTER

Ensure consistent, clean, automated cutting that works seamlessly with product production.

Flip open guards for complete access and easy cleaning

### STANDARD FEATURES

- Strong and rigid 4x4 304 stainless steel tube frame customizable to required width of wirecut machine
- Simple turnkey operation
- Efficient paper cut block with paper air lift provides easy method of standardized paper cutting

- Quick release belt mechanism for product conveyor belt allows for easy sanitation and belt change-over
- Available with a choice of a conveyor belt drive to the motorized pulley or an externally driven pulley